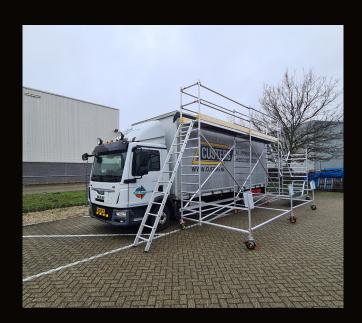

## De-iced and safe on the road with your truck!

Avoid dangerous situations on the road! The Custers De-icing scaffold has been developed to remove in a safe manner snow or ice from your truck or combination.

The scaffold has proven to be extremely user-friendly and has a long life. The mobile platform is positioned alongside the chassis and has a length of 3.1m. The system can be extended easily with extra frames and platforms. Alternative platform lengths available on request.

## **Specifications**

- Platformheight around 3.2m
- Scaffolding width: 0.7m on platform and 1.4m on the basis
- Platformlength: 3.1m
- Total length until 31m
- Lightweight synthetic platform
- Optional: with stairs or ladder
- Made in The Netherlands