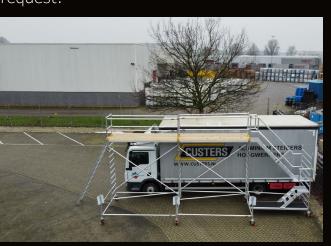

## De-iced and safe on the road with your truck!

Avoid dangerous situations on the road! The Custers De-icing scaffold has been developed to remove in a safe manner snow or ice from your truck or combination.

The scaffold has proven to be extremely user-friendly and has a long life. The mobile platform is positioned alongside the chassis and has a length of 3.1m. The system can be extended easily with extra frames and platforms. Alternative platform lengths available on request.

## **Specifications**

- Platformheight around 3.2m
- Scaffolding width: 0.7m on platform and 1.4m on the basis
- Platformlength: 3.1m
- Total length until 31m
- Lightweight synthetic platform
- Optional: with stairs or ladder
- Made in The Netherlands