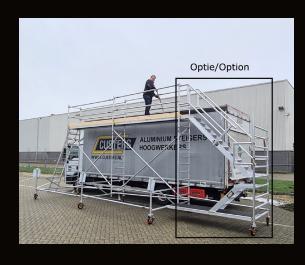

## **Specifications**

- Platformheight around 3.2m
- Scaffolding width: 0.7m on platform and 1.4m on the basis
- Platformlength: 3.1m
- Total length until 31m
- Lightweight synthetic platform
- Optional: with stairs or ladder
- Made in The Netherlands